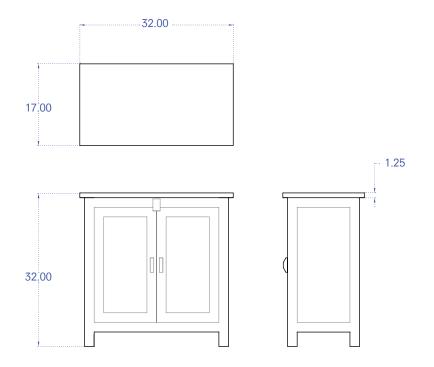

Mountain Pine Frame and Shelves Rattan or Bamboo Panels Ebonized Frame and Shelves Natural Finish Panels

32"H x 32"L x 17"W \$2,700

Typical lead-time is 2-3 weeks. Rush lead-times are available with a 15% upcharge to the order.