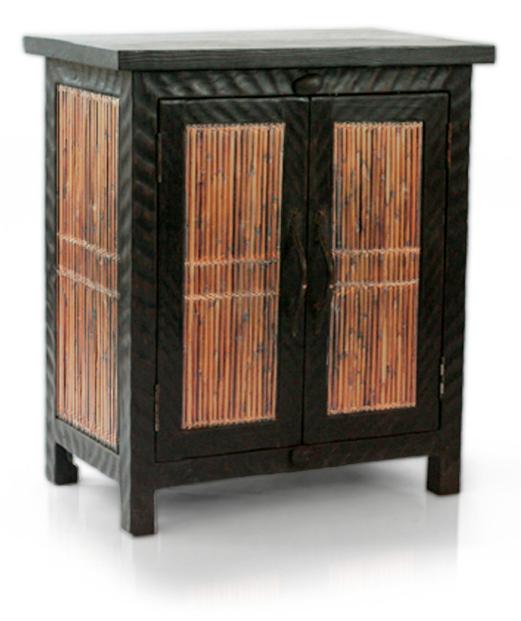

Tukuro Mini Cabinet Featured: Mountain Pine w/ Rattan Panels, Ebonized

www.tuckerrobbins.com

## Tukuro Mini

In an effort to bring peace to two warring Igarot tribes, Tucker persuaded them to work together using their specific talents to produce this line of furniture. Constructed from salvaged materials, this ingenious piece of furniture combines the basketry of the Kalinga with the woodworking of the Ifugao.

Mountain Pine Frame and Shelves Rattan or Bamboo Panels Ebonized Frame and Shelves Natural Finish Panels

32"H x 32"L x 17"W \$2,700

Typical lead-time is 2-3 weeks. Rush lead-times are available with a 15% upcharge to the order.