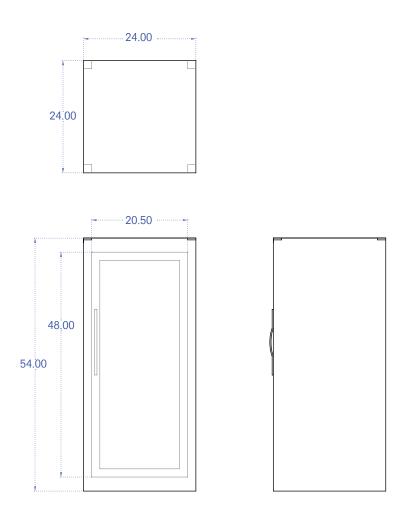

Mountain Pine Frame and Shelves Rattan or Bamboo Panels Ebonized Frame and Shelves Natural Finish Panels

54"H x 24"L x 24"W \$3,300