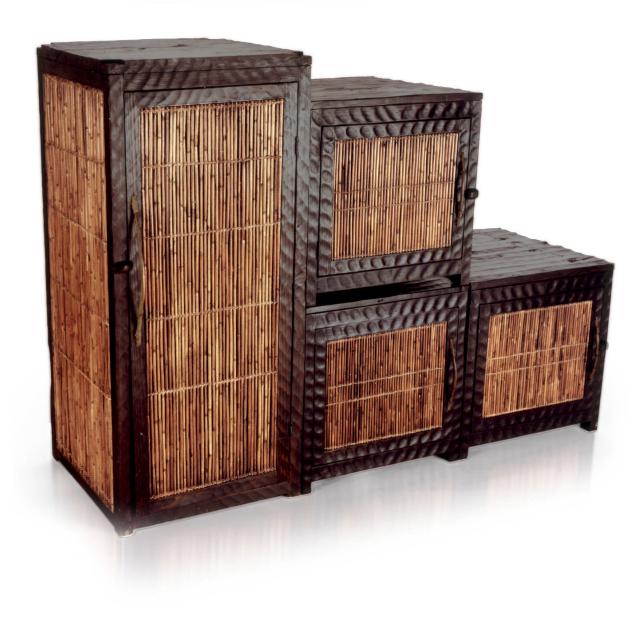

Tukuro Stackables Featured: Mountain Pine w/ Rattan Panels, Ebonized

T: 212.355.3383 F: 212.355.3116

www.tuckerrobbins.com

200 Lexington Ave Suite 504 New York, NY 10016

## Tukuro Stackable (Tall)

In an effort to bring peace to two warring Igarot tribes, Tucker persuaded them to work together using their specific talents to produce this line of furniture. Constructed from salvaged materials, this ingenious piece of furniture combines the basketry of the Kalinga with the woodworking of the Ifugao.

Mountain Pine Frame and Shelves Rattan or Bamboo Panels Ebonized Frame and Shelves Natural Finish Panels

54"H x 24"L x 24"W \$3,300